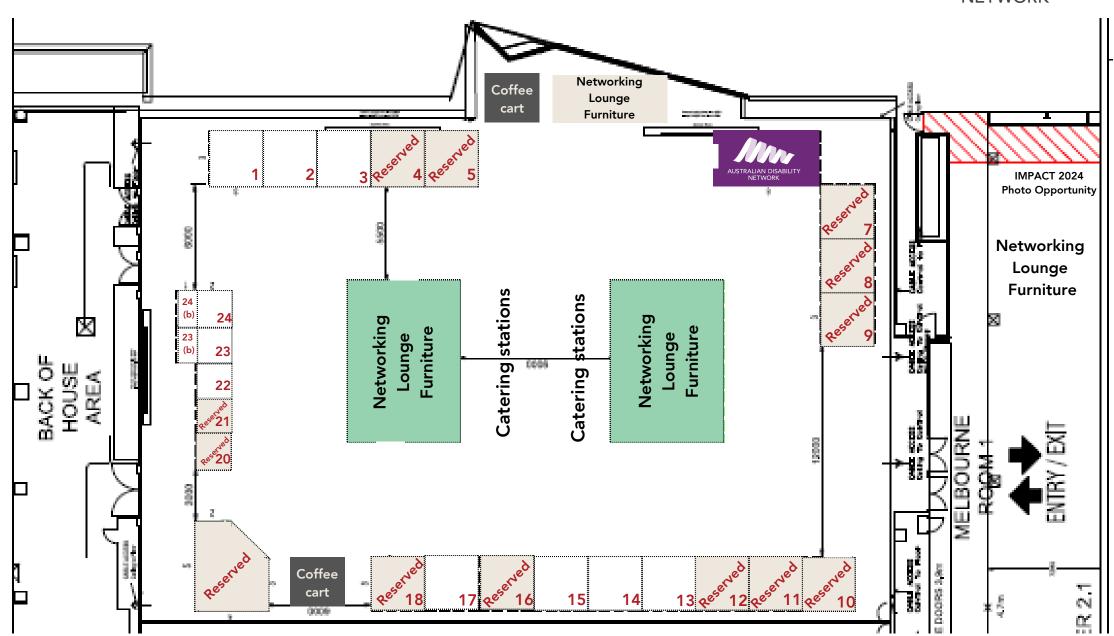

# IMPACT 2024 Exhibition Stand Overview

### Standard stand supplied



### Stand details - What's included

#### **Dimensions**

W: 3000mm x D: 3000mm

#### Walls

2500mm (h) anodized matte black frame with white laminated infills

#### **Fascia**

Event branded fascia sign displaying company name, booth number & Optional organiser logo

#### Signage

1 x Printed fascia name board (per 3m aisle frontage)

#### Lighting

2 x LED spotlights on track per shell scheme exhibitor

#### Power

1 x 4amp Power point per shell scheme exhibitor

## Stand upgrade options available









Please follow the link below to design or customise your stand https://forms.office.com/r/duGTFm8K1r

# IMPACT 2024 Exhibition MASTER





# IMPACT 2024 EXHIBITOR



Exhibiting at IMPACT 2024 gives your brand a prime platform to directly connect with decision-makers, change-makers, and HR professionals. Showcase your products or services to a targeted audience passionate about fostering inclusive workplaces.

Maximise your visibility, engagement, and networking opportunities in a space designed to amplify your impact as you forge meaningful connections, and leave a lasting impression on those shaping the future of workplace diversity.

3m x 3m Stand

MULTIPLE Available \$7,000 +GST

#### Package inclusions

- 1 x 3x3m Exhibition Stand
- 1 x In-person Conference Pass
- 2 x Exhibitor Passes (catering included)
- 1 x Virtual Conference Pass
- IMPACT Exhibitor acknowledgement on website and Conference Guide
- 1 x Promotional In