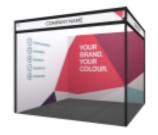

### Stand details - What's included

#### **Dimensions**

W: 3000mm x D: 3000mm

#### Walls

2500mm (h) anodized matte black frame with white laminated infills

#### **Fascia**

Event branded fascia sign displaying company name, booth number & Optional organiser logo

#### Signage

1 x Printed fascia name board (per 3m aisle frontage)

#### Lighting

2 x LED spotlights on track per shell scheme exhibitor

#### Power

1 x 4amp Power point per shell scheme exhibitor