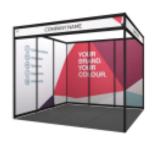

### Stand details - What's included

#### **Dimensions**

W: 3000mm x D: 3000mm

#### Walls

2500mm (h) anodized matte black frame with white laminated infills

#### **Fascia**

Event branded fascia sign displaying company name, booth number & Optional organiser logo

#### Signage

1 x Printed fascia name board (per 3m aisle frontage)

#### Lighting

2 x LED spotlights on track per shell scheme exhibitor

#### Power

1 x 4amp Power point per shell scheme exhibitor