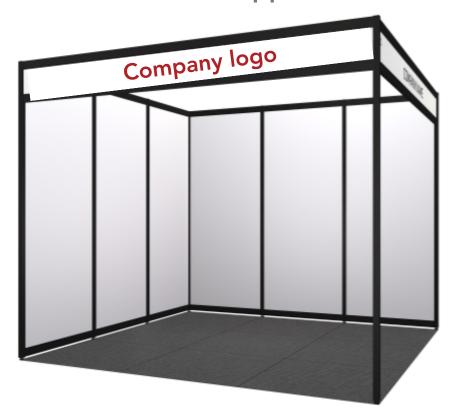

### Standard stand supplied

### Stand details - What's included

#### **Dimensions**

W: 3000mm x D: 3000mm

#### Walls

2500mm (h) anodized matte black frame with white laminated infills

#### **Fascia**

Event branded fascia sign displaying company name, booth number & Optional organiser logo

#### Signage

1 x Printed fascia name board (per 3m aisle frontage)

#### Lighting

2 x LED spotlights on track per shell scheme exhibitor

#### Power

1 x 4amp Power point per shell scheme exhibitor